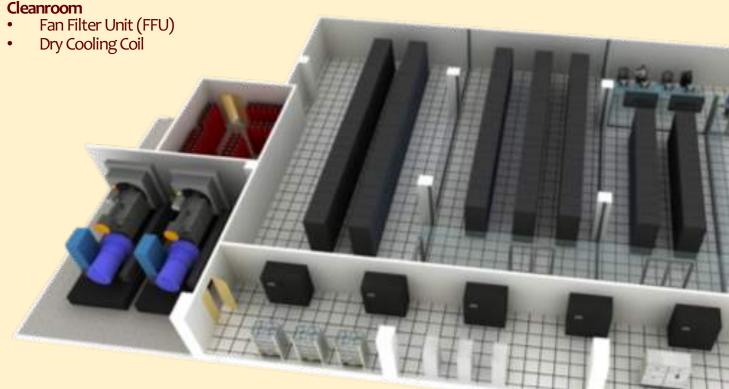

#### **Data Center**

- Computer Room Air Conditioning (CRAC)
- Uninterruptible Power Supply (UPS)
- **Batteries**
- Power Line Conditioner (PLC)
- Water Detection System (WDS)
- Aspirating Smoke Detection (ASD)
- Transient Voltage Surge Suppressor (TVSS)
- Automatic Transfer Switch (ATS)
- Environmental Monitoring System (EMS)
- Building Management System (BMS)

#### **ACMV Plant Room**

- Chiller
- Pump
- Cooling Tower
- AHU/MAU/FCU/ACSU

24 HOURS A DAY 7 DAYS A WEEK 365 DAYS A YEAR

#### **Process Utilities**

- Compressed Dry Air
- Helium, N2, Hot Water, Steam