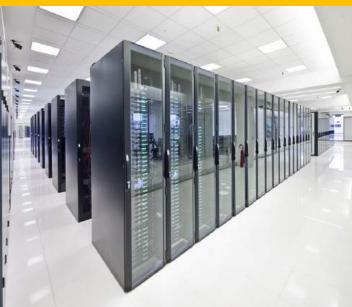

#### **Data Center**

- Computer Room Air Conditioning (CRAC)
- Uninterruptible Power Supply (UPS)
- **Batteries**
- Power Line Conditioner (PLC)
- Water Detection System (WDS)
- Aspirating Smoke Detection (ASD)
- Transient Voltage Surge Suppressor (TVSS)
- Automatic Transfer Switch (ATS)
- Environmental Monitoring System (EMS)
- Building Management System (BMS)