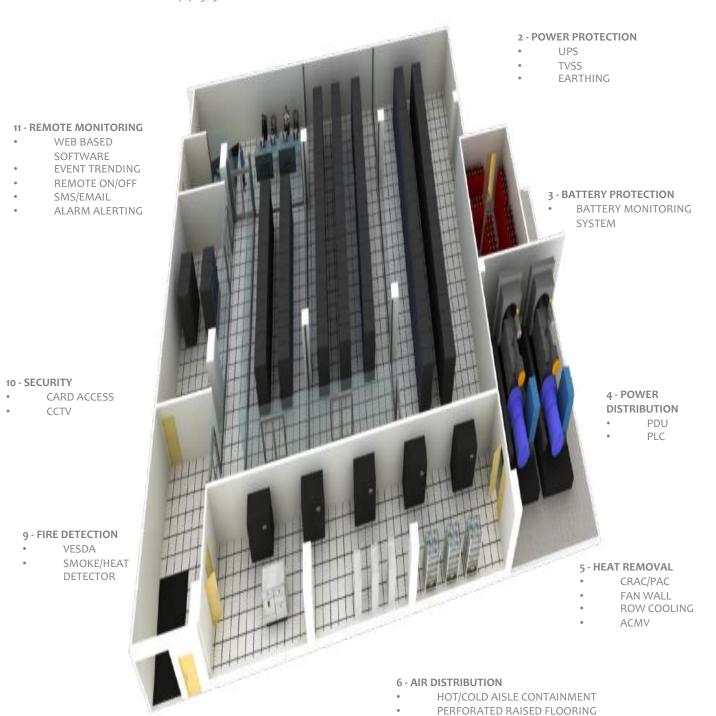

# THE SOLUTIONS CYCLE

#### 1 - POWER AVAILABILITY

- UPS
- GENSET
- HT/LV

#### 12 - SER`VICE & MAINTENANCE

- PREVENTIVE/COMPREHENSIVE
- SPARE PARTS
- RECORDS KEEPING
- 24X7X365

## 8 - FIRE SUPPRESSION

- FM200
- NOVAC1230
- IG55

# 7 - WATER PROTECTION

LEAK DETECTION SYSTEM

Our Presence